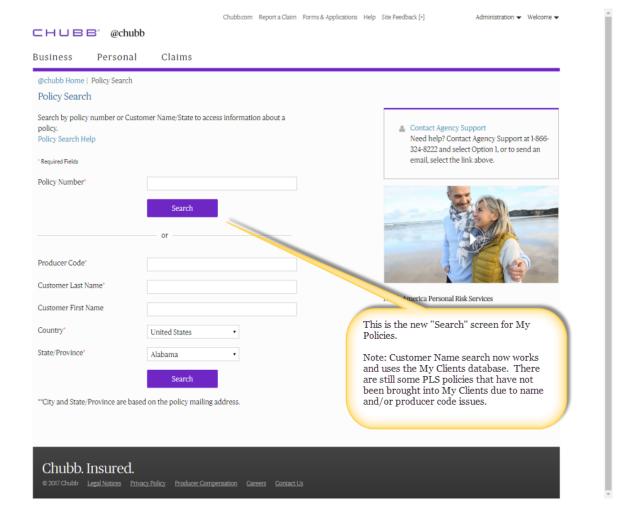

|   | Tennessee                               |
|   | District of Columbia |   | Montana       |   | Texas                                   |
|   | Florida              |   | Nebraska      |   | Utah                                    |
|   | Georgia              |   | Nevada        |   | Vermont                                 |
|   | Hawaii               |   | New Hampshire |   | Virginia                                |
| _ |                      | _ |               | _ | • • • • • • • • • • • • • • • • • • • • |
|   |                      |   |               |   |                                         |
|   |                      |   | Save Cancel   |   |                                         |



#### **My Policies**

#### Policy Search – By Policy Number or Customer Name



# CHUBB

## Policy Details Tab and Sub-Tab



# CHUBB

## Policy Details Coverages Sub-Tab





## Policy Details Activity Sub-Tab





#### Policy Details Policy Documents Sub-Tab



# CHUBB.

## **Billing Accounts Tab**





## **Billing Accounts Billing Details Sub-Tab**





## **Billing Accounts Recent Bills Sub-Tab**





## **Billing Accounts Activity Sub-Tab**





## **Billing Accounts Payment Schedule Sub-Tab**





## **Billing Accounts Included Policies Sub-Tab**



# 

#### **Claims Tab**





#### **Inspections Tab**



Chubb is the marketing name used to refer to subsidiaries of Chubb Limited providing insurance and related services. For a list of these subsidiaries, please visit our website at new.chubb.com. Insurance provided by ACE American Insurance Company and its U.S