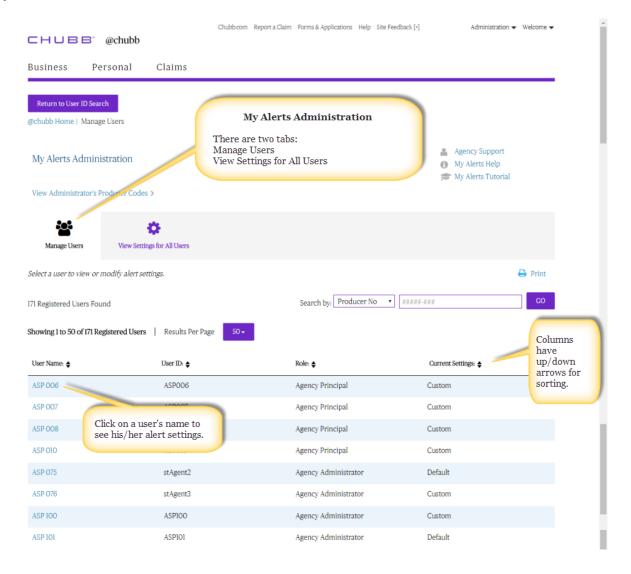

up to **30 days** (increased from the current 14).
- b. A **7 day date range** can also be selected (rather than choosing alerts one day at a time).
- c. There will now be a **tab for each alert type**: Policy, Billing, Claims, Inspection and Manuals (Masterpiece) rather than just two tabs for Policy and Claims.
- d. PLS will now have alerts generated for Policy, Billing, Claims, and Inspections.

#### 2. My Policies

a. Screens that mimic the data available in Abiz for PLS policies have been created.

Included on the pages to follow are screen shots of the new applications highlighting the changes for:

- 1. My Alerts
- 2. My Alerts Administration
- 3. My Policies

Questions?

Contact Agency Support at 1-866-324-8222, Option 1



#### **My Alerts**





#### **My Alerts Administration**



## CHUBB





#### Select States for Masterpiece Manuals

Manuals that are not available online will continue to be available through traditional channels.

×

Please make your selection and click "Save".

Select All Clear All

|   | Alabama              |   | Louisiana     |   | Ohio                                    |
|---|----------------------|---|---------------|---|-----------------------------------------|
|   | Alaska               |   | Maine         |   | Oklahoma                                |
|   | Arizona              |   | Maryland      |   | Oregon                                  |
|   | Arkansas             |   | Massachusetts |   | Pennsylvania                            |
|   | California           |   | Michigan      |   | Rhode Island                            |