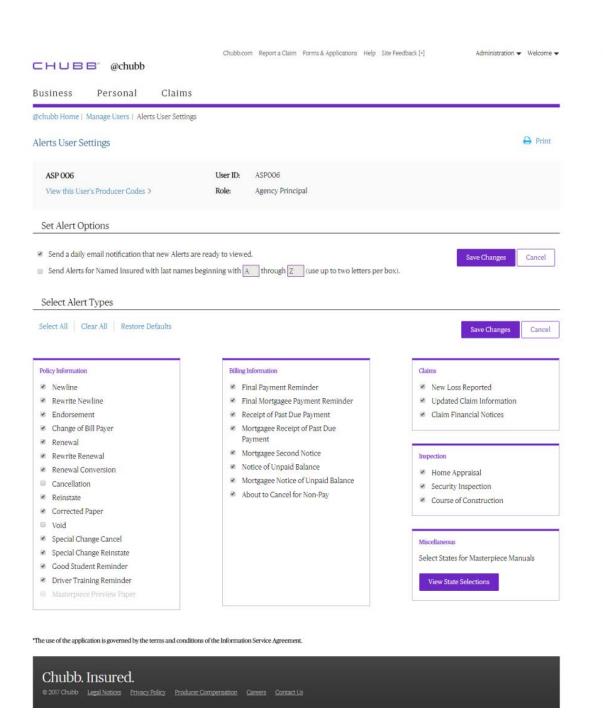

#### Select States for Masterpiece Manuals

Manuals that are not available online will continue to be available through traditional channels.

×

Please make your selection and click "Save".

Select All Clear All

|   | Alabama              |   | Louisiana     |   | Ohio                                    |
|---|----------------------|---|---------------|---|-----------------------------------------|
|   | Alaska               |   | Maine         |   | Oklahoma                                |
|   | Arizona              |   | Maryland      |   | Oregon                                  |
|   | Arkansas             |   | Massachusetts |   | Pennsylvania                            |
|   | California           |   | Michigan      |   | Rhode Island                            |
|   | Colorado             |   | Minnesota     |   | South Carolin                           |
|   | Connecticut          |   | Mississippi   |   | South Dakato                            |
|   | Delaware             |   | Missouri      |   | Tennessee                               |
|   | District of Columbia |   | Montana       |   | Texas                                   |
|   | Florida              |   | Nebraska      |   | Utah                                    |
|   | Georgia              |   | Nevada        |   | Vermont                                 |
|   | Hawaii               |   | New Hampshire |   | Virginia                                |
| _ |                      | _ |               | _ | • • • • • • • • • • • • • • • • • • • • |
|   |                      |   |               |   |                                         |
|   |                      |   | Save Cancel   |   |                                         |