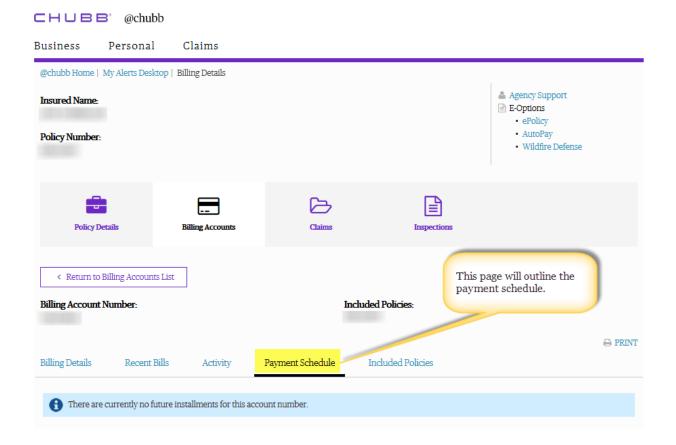

|
| _ |                      | _ |               | _ | • • • • • • • • • • • • • • • • • • • • |
|   |                      |   |               |   |                                         |
|   |                      |   | Save Cancel   |   |                                         |



#### **My Policies**

#### Policy Search – By Policy Number or Customer Name



# CHUBB

## Policy Details Tab and Sub-Tab



# CHUBB

## Policy Details Coverages Sub-Tab





## Policy Details Activity Sub-Tab





#### Policy Details Policy Documents Sub-Tab



# CHUBB.

## **Billing Accounts Tab**





## **Billing Accounts Billing Details Sub-Tab**





## **Billing Accounts Recent Bills Sub-Tab**





## **Billing Accounts Activity Sub-Tab**





## **Billing Accounts Payment Schedule Sub-Tab**





## **Billing Accounts Included Policies Sub-Tab**



# 

#### **Claims Tab**





#### **Inspections Tab**



Chubb is the marketing name used to refer to subsidiaries of Chubb Limited providing insurance and related services. For a list of these subsidiaries, please visit our website at new.chubb.com. Insurance provided by ACE American Insurance Company and its U.S. based Chubb underwriting company affiliates. All products may not be available in all states. This communication contains product summaries only. Coverage is subject to the language of the policies as actually issued. Surplus lines insurance sold only through licensed surplus lines producers. Chubb is the world's largest publicly traded property and casualty insurer. With operations in 54 countries, Chubb provides commerci