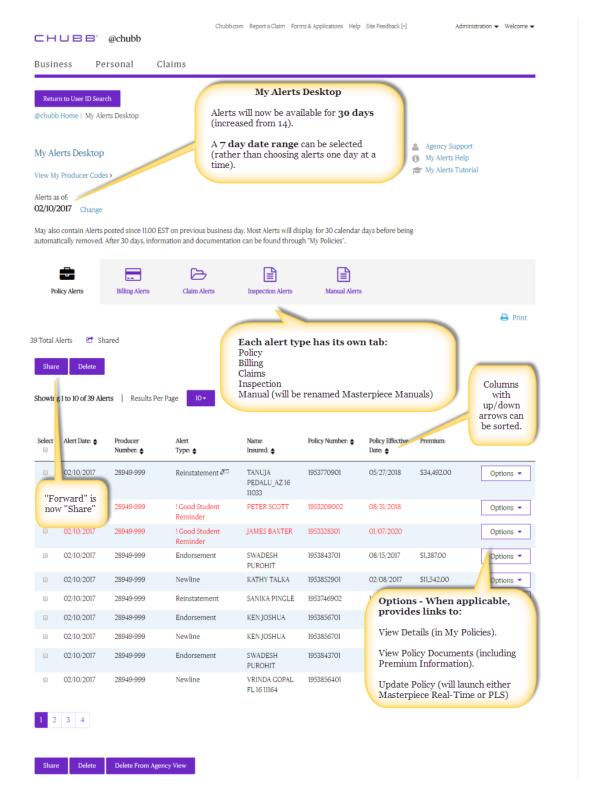

#### **My Alerts**

#### 1. My Alerts

- a. Will now contain alerts for up to **30 days** (increased from the current 14).
- b. A **7 day date range** can also be selected (rather than choosing alerts one day at a time).
- c. There will now be a **tab for each alert type**: Policy, Billing, Claims, Inspection and Manuals (Masterpiece) rather than just two tabs for Policy and Claims.
- d. PLS will now have alerts generated for Policy, Billing, Claims, and Inspections.