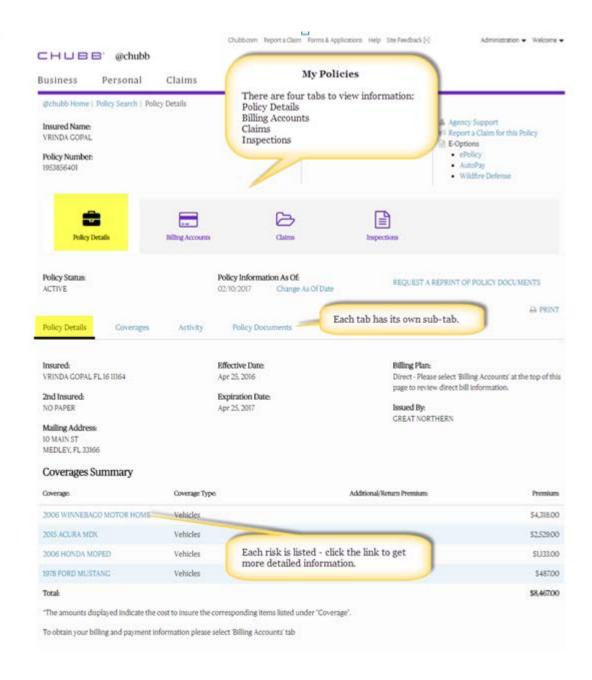

|
|   | District of Columbia |   | Montana       |   | Texas                                   |
|   | Florida              |   | Nebraska      |   | Utah                                    |
|   | Georgia              |   | Nevada        |   | Vermont                                 |
|   | Hawaii               |   | New Hampshire |   | Virginia                                |
| _ |                      | _ |               | _ | • • • • • • • • • • • • • • • • • • • • |
|   |                      |   |               |   |                                         |
|   |                      |   | Save Cancel   |   |                                         |



#### **My Policies**

#### Policy Search – By Policy Number or Customer Name



# CHUBB

## Policy Details Tab and Sub-Tab



# CHUBB

## Policy Details Coverages Sub-Tab





## Policy Details Activity Sub-Tab





#### Policy Details Policy Documents Sub-Tab



# CHUBB.

## **Billing Accounts Tab**





## **Billing Accounts Billing Details Sub-Tab**





## **Billing Accounts Recent Bills Sub-Tab**





## **Billing Accounts Activity Sub-Tab**





## **Billing Accounts Payment Schedule Sub-Tab**





## **Billing Accounts Included Policies Sub-Tab**



# 

#### **Claims Tab**





#### **Inspections Tab**



Chubb is the marketing name used to refer to subsidiaries of Chubb Limited providing insurance and related services. For a list of these subsidiaries, please visit our website at new.chubb.com. Insurance provided by ACE American Insurance Company and its U.S. based Chubb underwriting company affiliates.