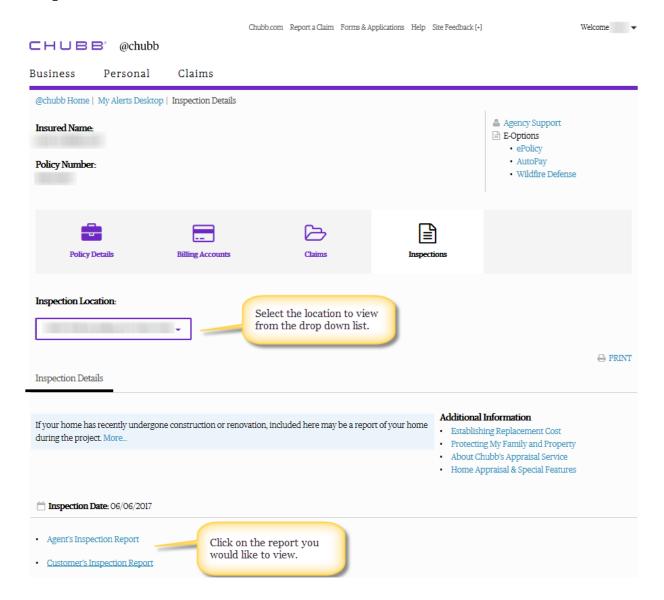

#### **Inspections Tab**

Chubb is the marketing name used to refer to subsidiaries of Chubb Limited providing insurance and related services. For a list of these subsidiaries, please visit our website at new.chubb.com. Insurance provided by ACE American Insurance Company and its U.S. based Chubb underwriting company affiliates. All products may not be available in all states. This communication contains product summaries only. Coverage is subject to the language of the policies as actually issued. Surplus lines insurance sold only through licensed surplus lines producers. Chubb is the world's largest publicly traded property and casualty insurer. With operations in 54 countries, Chubb provides commercial and personal property and casualty insurance, personal accident and supplemental health insurance, reinsurance and life insurance to a diverse group of clients. Chubb Limited, the parent company of Chubb, is listed on the New York Stock Exchange (NYSE: CB) and is a component of the S&P 500 index. Chubb is the marketing name used to refer to subsidiaries of Chubb Limited providing insurance and related services.