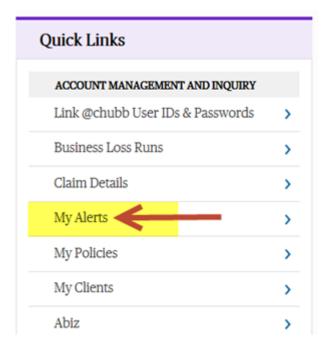

As a reminder, you can view these Inspection Alerts by visiting the My Alerts section of the @chubb portal and following the steps outlined below:

1. Select "My Alerts" from the Quick Links panel:

2. Click the Inspections Alerts tab. From there, you can review your current **Inspection Alerts**.