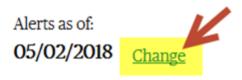

3. In order to view the alerts contained in the email notification, you will need to change the date to the previous business day. To do so, click "**Change.**"

4. Choose a single date or a user-defined date range for your alerts.