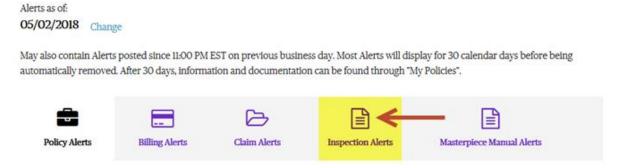

As a reminder, you can view these Inspection Alerts by visiting the My Alerts section of the @chubb portal and following the steps outlined below:

1. Select "My Alerts" from the Quick Links panel:

2. Click the Inspections Alerts tab. From there, you can review your current **Inspection Alerts**.

3. In order to view the alerts contained in the email notification, you will need to change the date to the previous business day. To do so, click "**Change.**"

4. Choose a single date or a user-defined date range for your alerts.